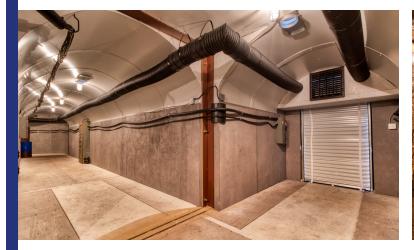

## Subterranean Trainer

Efffective warfare preparation requires **real-world training scenarios**. Custom designed and manufactured to meet **any training requirement**, the Patriot Products subterranean trainer incorporates a **multi-configurable** layout that can **simulate environments** from around the world. **RealRock<sup>TM</sup> panels** are mounted inside conex containers to replicate both rock walls and corridors with **unparalleled realism and durability**. Optional **atmospherics** help to create the most authentic training environments on the market.

## **STANDARD FEATURES**

- Abuse-resistant polyurethane resin
- Able to be hit, climbed on, and rappelled down
- The Patriot Products JointConnect<sup>™</sup> forms joint seals impervious to water
- No deteriorating effects such as cracking, checking, crazing, or delamination
- Tactical injury evacuation doors

- Full turnkey on-site installation
- Additional options: atmospherics, weapons caches, hidden entrances and exits, confined space training, electrical upgrades, heating, cooling, ventilation system, water features, theming based on any environment around the world