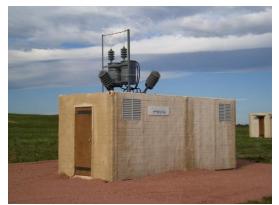

20' Electrical substation

- Lock-back doors and windows
- Steel entry and breachable doors
- Roll up marketplace doors
- Stairways
- Balconies
- Parapets
- Railings
- Domes and Minarets
- Trap doors
- Mouse holes
- Interior wall and doors
- Arabic Signage
- Compound walls and gates